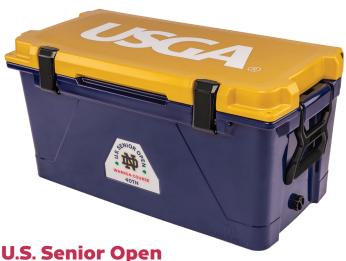

r brand's colors, and we have the ability to customize the color of the base, lid, handles, and latches to design an attractive custom cooler that fits your needs.

### Size

We can create custom coolers in a variety of sizes ranging from 20 to 110 quarts, with or without wheels.

# **Graphics**

KONG Coolers can create customized graphics using your exact branding and logo. With KONG, you have the option to add a custom graphic to the top of the cooler, to the front, or both.

We offer a variety of different style graphics to fit your specific needs and budget.

With your own tool, you can have your logo imprinted into the inner and outer sides of a custom lid.







## **CUSTOM KONG COOLER EXAMPLES**



### **Tuff Stack**

Custom graphics. Custom color lid, base, handles, and latches.



### Custom graphics. Custom color lid, base, handles, and latches.



## **Bell's Brewery**

Custom graphics and imprinted lid. Custom color lid, base, handles, and latches.



### Custom top graphic. Custom color handles and latches.

### **Quantities**

The minimum order requirement for custom graphics on a traditional color KONG Cooler is 100 units. For custom color coolers, the order minimum is 500 units. For custom tooling (lid or base), the order minimum is 500.

### **Price**

Custom project cost is dependent on the level of customization you're hoping to achieve and the number of custom coolers you're planning to purchase. A member of our sales team will work with you directly to achieve your custom design while working within your budget.

### Accessories

KONG Coolers are best