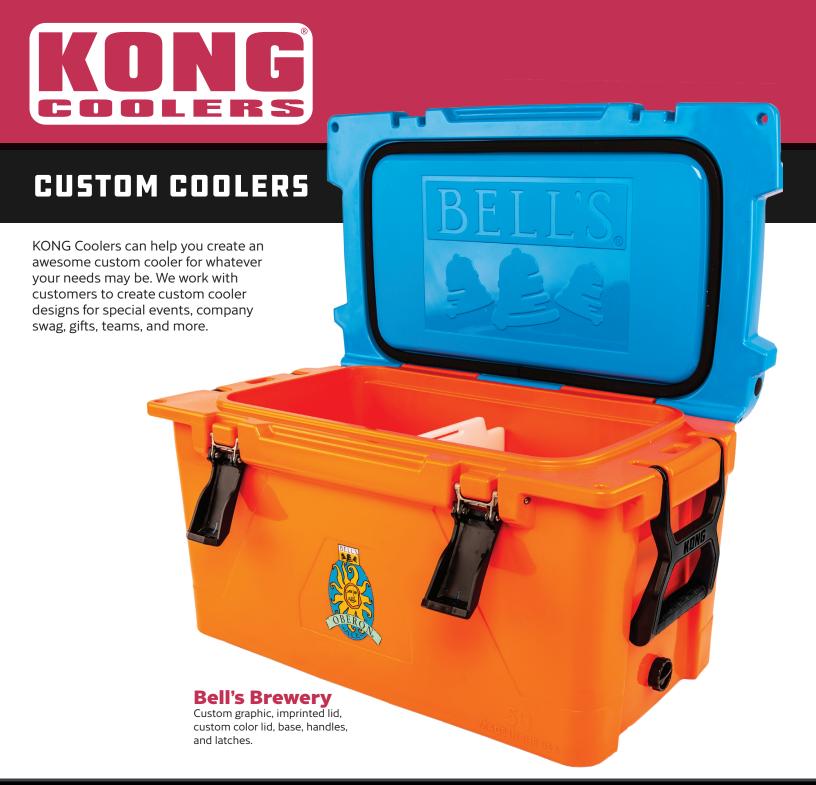

## **Bell's Brewery**

Custom graphics and imprinted lid. Custom color lid, base, handles, and latches.