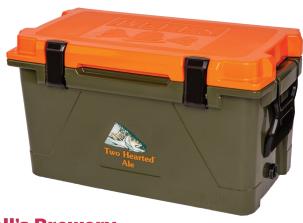

e base, lid, handles, and latches to design an attractive custom cooler that fits your needs.

### Size

We can create custom coolers in a variety of sizes ranging from 20 to 110 quarts, with or without wheels.

# **Graphics**

KONG Coolers can create customized graphics using your exact branding and logo. With KONG, you have the option to add a custom graphic to the top of the cooler, to the front, or both.

We offer a variety of different style graphics to fit your specific needs and budget.

With your own tool, you can have your logo imprinted into the inner and outer sides of a custom lid.







## **CUSTOM KONG COOLER EXAMPLES**



### **Tuff Stack**

Custom graphics. Custom color lid, base, handles, and latches.



### Custom graphics. Custom color lid, base, handles, and latches.



## **Bell's Brewery**

Custom graphics and imprinted lid. Custom color lid, base, handles, and latches.



### Custom top graphic. Custom color handles and latches.

### **Quantities**

The minimum order requirement for custom graphics on a traditional color KONG Cooler is 100 units. For custom color coolers, the order minimum is 500 units. For custom tooling (lid or base), the order minimum is 500.

### **Price**

Custom project cost is dependent on the level of customization you're hoping to achieve and the number of custom coolers you're planning to purchase. A member of our sales team will work with you directly to achieve your custom design while working within your budget.

### Accessories

KONG Coolers are best known for their incredible ice retention and unique accessories. One D