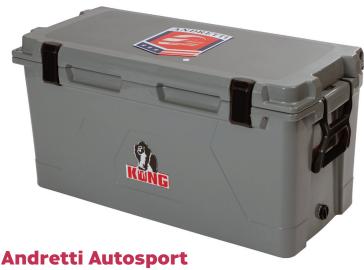

### **Tuff Stack**

Custom graphics. Custom color lid, base, handles, and latches.

### Custom graphics. Custom color lid, base, handles, and latches.