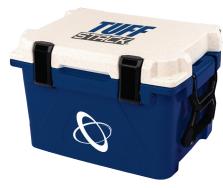

### **Tuff Stack**

Custom graphics. Custom color lid, base, handles, and latches.