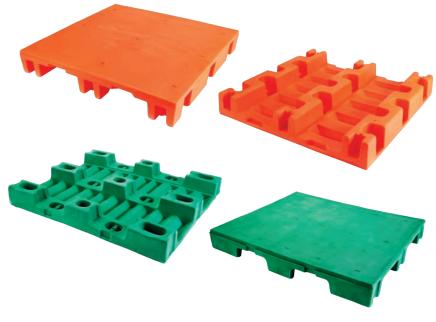

TWO-WAY FORKLIFT ACCESS 40L x 48W Flat Top FOUR-WAY FORKLIFT ACCESS 40L x 48W Flat Top

## **EPI Pallet Advantages**

- No nails, splinters, fungus, or bugs
- FDA-approved materials available
- Seamless design for sanitary applications
- Two-way or four-way forklift access
- Several color options
- Weight capacities based on application and rack systems
- Optional outer raised edge around pallet perimeter
- Optional anti-rollover straps molded in for durability
- Optional steel reinforcement available