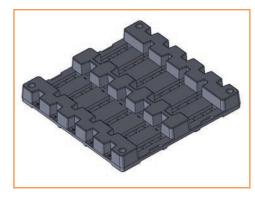

TWO-WAY FORKLIFT ACCESS 40L x 48W Flat Top FOUR-WAY FORKLIFT ACCESS 40L x 48W Flat Top

## **EPI Pallet Advantages**

- No nails, splinters, fungus, or bugs
- FDA-approved materials available
- Seamless design for sanitary applications
- Two-way or four-way forklift access
- Several color options
- Weight capacities based on application and rack systems
- Optional outer raised edge around pallet perimeter
- Optional anti-rollover straps molded in for durability
- Optional steel reinforcement available