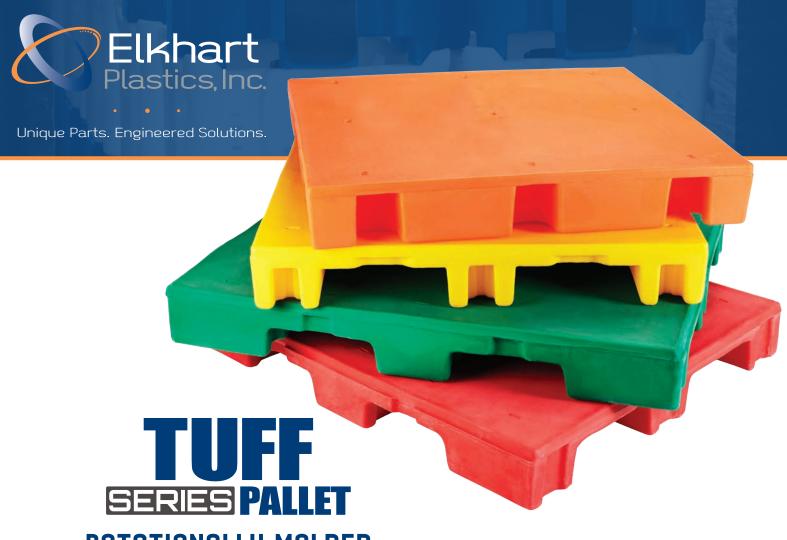

## **EPI Pallet Advantages**

- No nails, splinters, fungus, or bugs
- FDA-approved materials available
- Seamless design for sanitary applications
- Two-way or four-way forklift access
- Several color options
- Weight capacities based on application and rack systems
- Optional outer raised edge around pallet perimeter
- Optional anti-rollover straps molded in for durability
- Optional steel reinforcement available