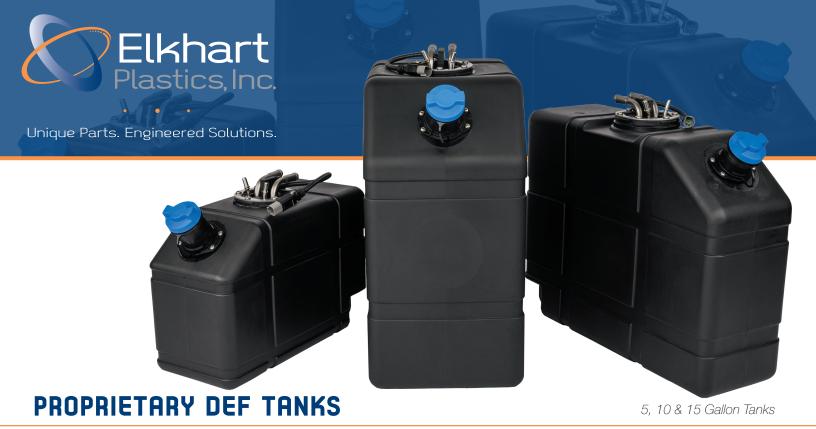

Translucent tanks for level monitoring are available for all tank sizes.

Custom spill tray and remote fill options are available

Elkhart Plastics, Inc. now offers proprietary "off-the-shelf" DEF tanks. These fully-integrated, plug-and-play tanks feature standard or remote fill solutions with spill trays as well as options for unique and diverse valve and venting systems. Our proprietary tank solutions enable you to easily configure a tank and header for a variety of applications. Fast lead times and custom options allow us to help solve your most difficult packaging situations quickly, efficiently, and affordably.

### **Unique Solutions:**

- The most capable header sensors on the market
- Multiple sensor geometries available
- DEF tank sizes in 5, 10, and 15 gallons (portrait and landscape)
- Ready to ship quickly