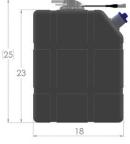

solutions enable you to easily configure a tank and header for a variety of applications. Fast lead times and custom options allow us to help solve your most difficult packaging situations quickly, efficiently, and affordably.

### **Unique Solutions:**

- The most capable header sensors on the market
- Multiple sensor geometries available
- DEF tank sizes in 5, 10, and 15 gallons (portrait and landscape)
- Ready to ship quickly

# **Custom Engineered Tanks**

Our skilled engineers will work with you to create a custom mold that fits the unique shape needed for your product. Small or big, simple or complicated, we can design a tank to fit.







## **5 Gallon**









5 Gal - Portrait



# 10 Gallon



10 Gal - Landscape





10 Gal - Portrait



# 15 Gallon



15 Gal - Landscape







12

15 Gal - Portrait