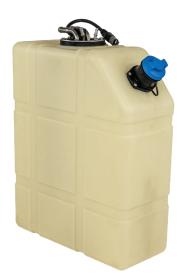

Translucent tanks for level monitoring are available for all tank sizes.

Custom spill tray and remote fill options are available

Elkhart Plastics, Inc. now offers proprietary "off-the-shelf" DEF tanks. These fully-integrated, plug-and-play tanks feature standard or remote fill solutions with spill trays as well as options for unique and diverse valve and venting systems. Our proprietary tank solutions enable you to easily configure a tank and header for a variety of applications. Fast lead times and custom options allow us to help solve your most difficult packaging situations quickly, efficiently, and affordably.