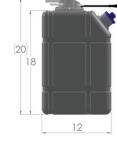

fill solutions with spill trays as well as options for unique and diverse valve and venting systems. Our proprietary tank solutions enable you to easily configure a tank and header for a variety of applications. Fast lead times and custom options allow us to help solve your most difficult packaging situations quickly, efficiently, and affordably.

### **Unique Solutions:**

- The most capable header sensors on the market
- Multiple sensor geometries available
- DEF tank sizes in 5, 10, and 15 gallons (portrait and landscape)
- Ready to ship quickly

# **Custom Engineered Tanks**

Our skilled engineers will work with you to create a custom mold that fits the unique shape needed for your product. Small or big, simple or complicated, we can design a tank to fit.







## **5 Gallon**









5 Gal - Portrait



# 10 Gallon



10 Gal - Landscape





10 Gal - Portrait



# 15 Gallon



15 Gal - Landscape







12

15 Gal - Portrait